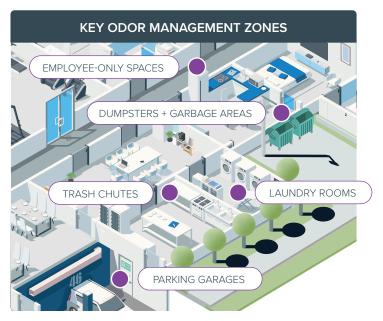

## **BACK OF HOUSE SOLUTIONS**

The effects of scent go much deeper than our emotions — it taps into our memory and our threat and reward responses. Don't let foul odors deter customers, guests, and employees.

Our patented Odor Management solutions help conquer common scent-related challenges, from reduced productivity to poor brand reputation. Effective odor control is achieved by removing odor molecules directly from the air, rather than masking them with heavy perfumes. This system can be installed in problem areas and used in tandem with front of house scenting technologies for an unparalleled 360-degree brand experience.