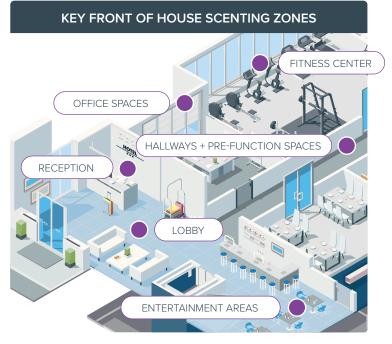

## FRONT OF HOUSE SOLUTIONS

Brands work hard to curate trendy, aesthetically pleasing spaces to welcome guests and visitors, but decor, lighting, and color palettes often aren't the first thing people notice about a space — it's the smell.

Scenting solutions from Ambius help create an atmosphere that defines your brand from the moment someone steps through the door. With our patented AirQ technology that diffuses microdroplets that are 50 times smaller than traditional aerosol droplets, we're able to ensure the consistent release of fragrance without leaving any residue.